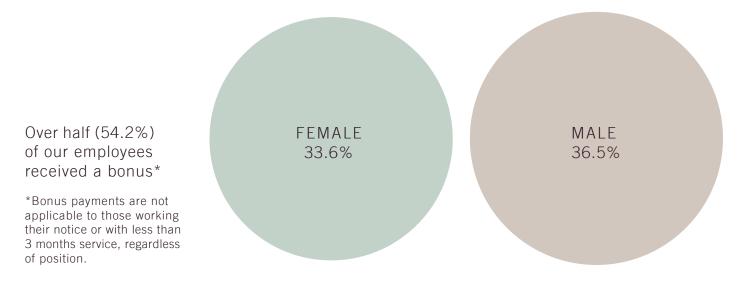

ean and median bonus pay
- The distribution of genders within four pay band quartiles
- The proportion of men and women receiving bonus pay in a year

All organisations with 250 or more employees are required to publish these statistics.

### PROPORTION OF FEMALES AND MALES IN OUR WORKFORCE



At the snap shot date, we had a close split of male and female employees in the business.

#### GENDER PAY GAP AND GENDER BONUS GAP

(Difference between Men and Women)

|            | MEAN  | MEDIAN |
|------------|-------|--------|
| HOURLY PAY | 9.7%  | 8.5%   |
| BONUS PAY  | 34.1% | 22.6%  |

## DAYLESFORD COMPARISON TO THE UK'S NATIONAL GENDER PAY GAP

For comparison, the UK's national gender pay gap is above Daylesford's figure.



### PROPORTION OF MALE AND FEMALE EMPLOYEES RECEIVING A BONUS



#### لِيا

#### PAY QUARTILES

|  | UPPER QUARTILE (HIGHEST HOURLY RATE) |             |          |        |              |  |
|--|--------------------------------------|-------------|----------|--------|--------------|--|
|  | 45.2%                                |             | 54.8%    |        |              |  |
|  |                                      | UPPE        | R MIDDL  | E QUA  | RTILE        |  |
|  | 38.6%                                |             | 61.4%    |        |              |  |
|  | LOWER MIDDLE QUARTILE                |             |          |        |              |  |
|  |                                      | 48.8%       |          |        | 51.2%        |  |
|  |                                      | LOWER QUART | TILE (LO | WEST H | HOURLY RATE) |  |