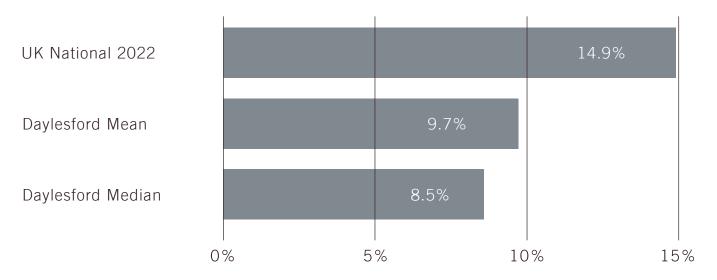

## DAYLESFORD COMPARISON TO THE UK'S NATIONAL GENDER PAY GAP

For comparison, the UK's national gender pay gap is above Daylesford's figure.