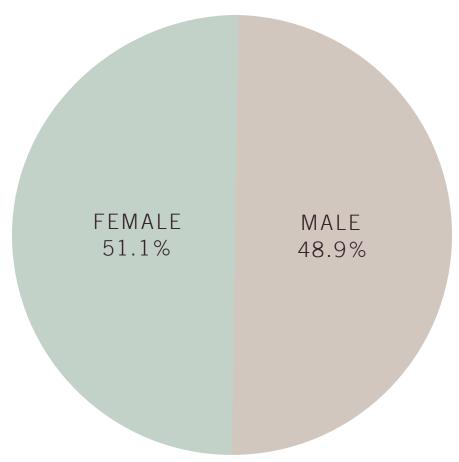

### PROPORTION OF FEMALES AND MALES IN OUR WORKFORCE

At the snap shot date, we had a close split of male and female employees in the business.